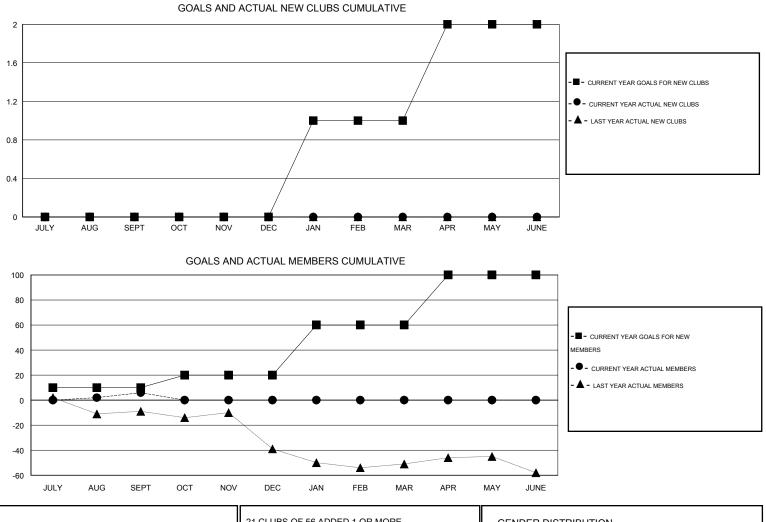

## GMT: Gary Wong

| LOCATION CALIFORNIA |  |
|---------------------|--|
|                     |  |

GMT CA 1

| Clubs                 |                  |           |                  | Members               |               |                    |                                     |                    |                  |
|-----------------------|------------------|-----------|------------------|-----------------------|---------------|--------------------|-------------------------------------|--------------------|------------------|
| RESULTS FOR 2014-2015 |                  |           |                  | RESULTS FOR 2014-2015 |               |                    |                                     |                    |                  |
| QUARTER               | NEW CLUB<br>GOAL | NEW CLUBS | DROPPED<br>CLUBS | NET<br>GAIN/LOSS      | QUARTER       | NEW MEMBER<br>GOAL | CHARTER AND<br>NEW MEMBERS<br>ADDED | DROPPED<br>MEMBERS | NET<br>GAIN/LOSS |
| JULY/AUG/SEPT         | 0                | 0         | 1                | -1                    | JULY/AUG/SEPT | 10                 | 60                                  | 54                 | 6                |
| OCT/NOV/DEC           | 0<br>1           | 0<br>0    | 0<br>0           | 0<br>0                | OCT/NOV/DEC   | 10<br>40           | 0<br>0                              | 0<br>0             | 0                |
| APR/MAY/JUNE          | 1                | 0         | 0                | 0                     | APR/MAY/JUNE  | 40                 | 0                                   | 0                  | 0                |

| DROPPED CLUBS: 1    | 21 CLUBS OF 56 ADDED 1 OR MORE | GENDER DISTRIBUTION   |               |  |
|---------------------|--------------------------------|-----------------------|---------------|--|
|                     | NEW MEMBERS                    |                       | ,111 (74.97%) |  |
| DROPPED MEMBERS     |                                | female 3              | 71 (25.03%)   |  |
| DECEASED 4          | CLICK HERE FOR HEALTH          |                       | 404           |  |
| CLUB CANCELLED 0    | ASSESSMENT DATA                | FAMILY UNIT MEMBERS   | 181<br>87     |  |
| OTHER 50   TOTAL 54 |                                | NON-HEAD OF HOUSEHOLD |               |  |
|                     |                                |                       |               |  |